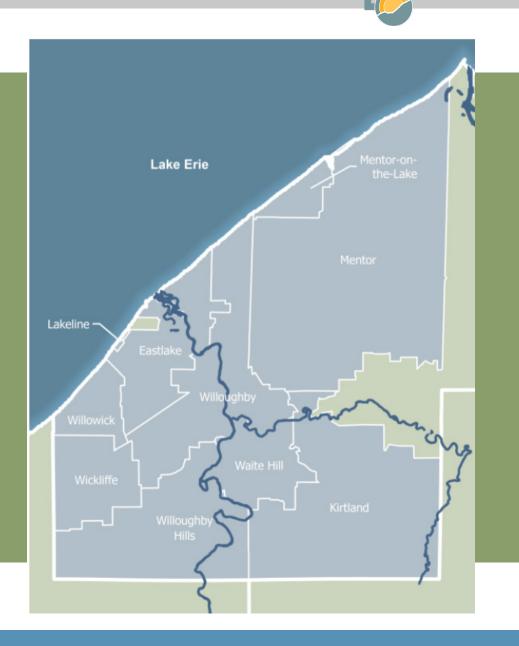

# **ABOUT** Study Area

Ten municipalities in Western Lake County surrounding the lower (downstream) portion of the Chagrin River:

Willowick, Lakeline, Eastlake, Willoughby, Mentor-on-the-Lake, Mentor, Waite Hill, Kirtland, Willoughby Hills, Wickliffe