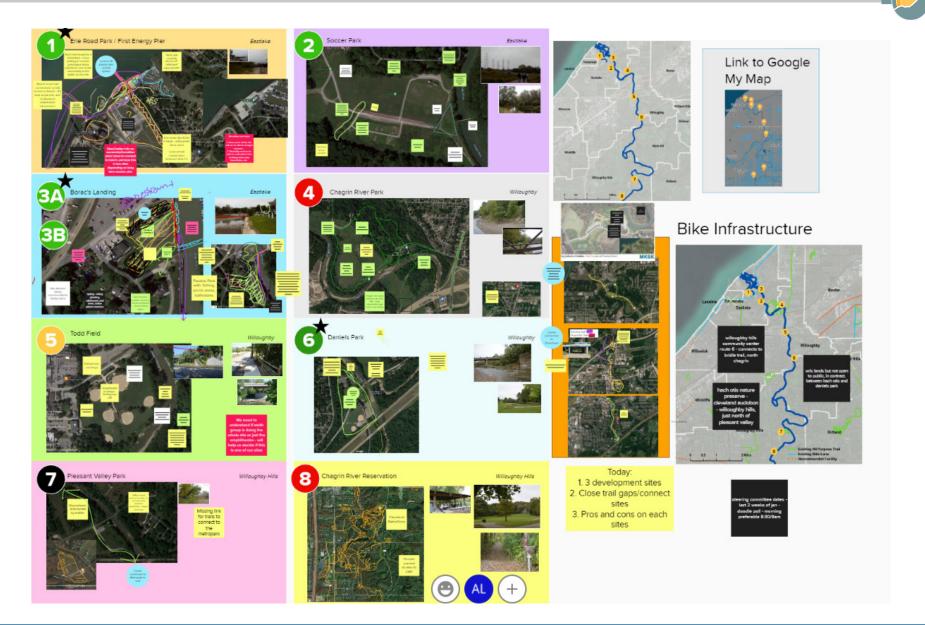

# **ABOUT** Priority Access Sites

- 1 First Energy / Erie Rd. Pier
- 2 Eastlake Soccer Park
- Boracs Landing
- 4 Chagrin River Park
- 5 Todd Field
- 6 Daniels Park
- 7 Pleasant Valley Park
- 8 Chagrin River Reservation

# **FINDINGS** Site Visits

**THANK YOU** 

Chagrin

CONECT

| WELCOME    |
|------------|
| ABOUT      |
| FINDINGS   |
| ACTIVITY   |
| GOALS      |
| NEXT STEPS |

CHAGRIN CONNECT | FEBRUARY 1, 2022 20