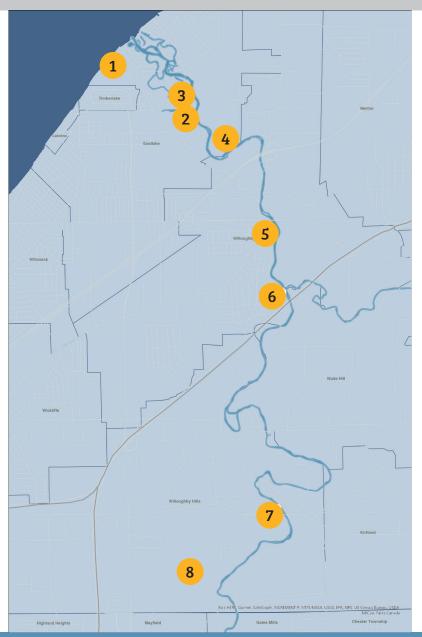

# **ABOUT** Priority Access Sites

- 1 First Energy / Erie Rd. Pier
- 2 Eastlake Soccer Park
- Boracs Landing
- 4 Chagrin River Park
- 5 Todd Field
- 6 Daniels Park
- 7 Pleasant Valley Park
- 8 Chagrin River Reservation