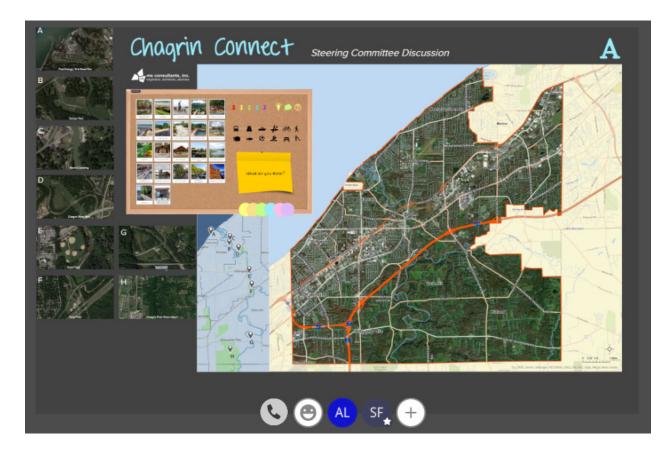

# **ACTIVITY** Directions

## 1. Join the Zoom breakout group

- 2. Click on the link provided in the Zoom chat to join Mural
- 3. Let us know if there are any issues

| WELCOME    |
|------------|
| ABOUT      |
| FINDINGS   |
| ACTIVITY   |
|            |
| GOALS      |
| NEXT STEPS |