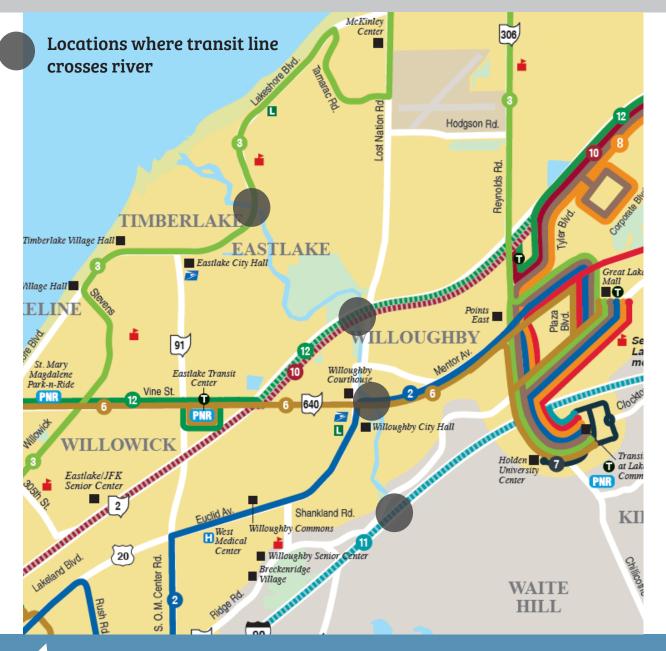

# **FINDINGS** Transit Infrastructure

ms consultants, inc.

Chagrin

CONECT

### **KEY FINDINGS:**

- No north/south transit connectivity
- Several transit lines cross river
- 3 of the 6 transit lines = nonstop