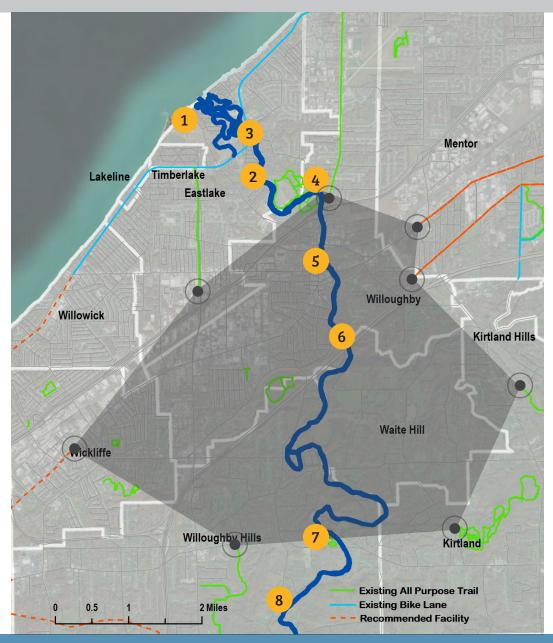

# **ABOUT** Priority Access Sites

- 1 First Energy / Erie Rd. Pier
- 2 Eastlake Soccer Park
- Boracs Landing
- 4 Chagrin River Park
- 5 Todd Field
- 6 Daniels Park
- 7 Pleasant Valley Park
- 8 Chagrin River Reservation

### **KEY FINDINGS:**

- Opportunities to connect laterally across the river exist
- North / south connections are less apparent
- Large gap in available bike infrastructure in middle of river / study area