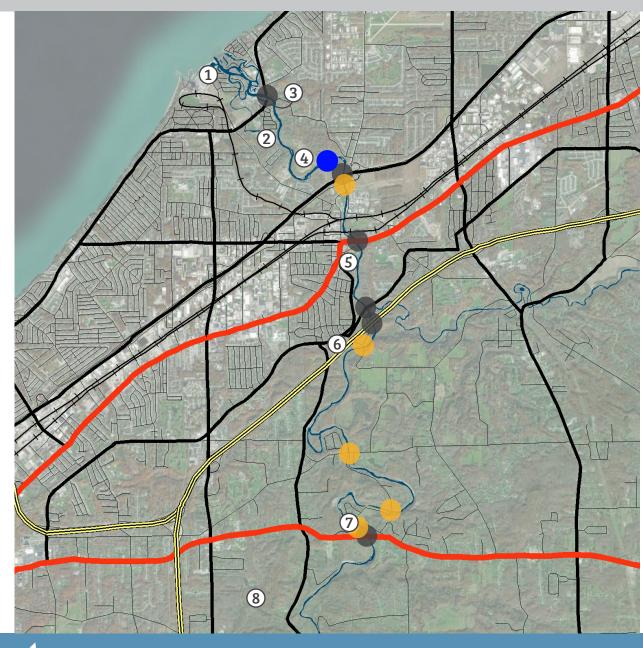

# **ABOUT** Study Area

Ten municipalities in Western Lake County surrounding the lower (downstream) portion of the Chagrin River:

Willowick, Lakeline, Eastlake, Willoughby, Mentor-on-the-Lake, Mentor, Waite Hill, Kirtland, Willoughby Hills, Wickliffe

# **ABOUT** Priority Access Sites

- 1 First Energy / Erie Rd. Pier
- 2 Eastlake Soccer Park
- Boracs Landing
- 4 Chagrin River Park
- 5 Todd Field
- 6 Daniels Park
- 7 Pleasant Valley Park
- 8 Chagrin River Reservation