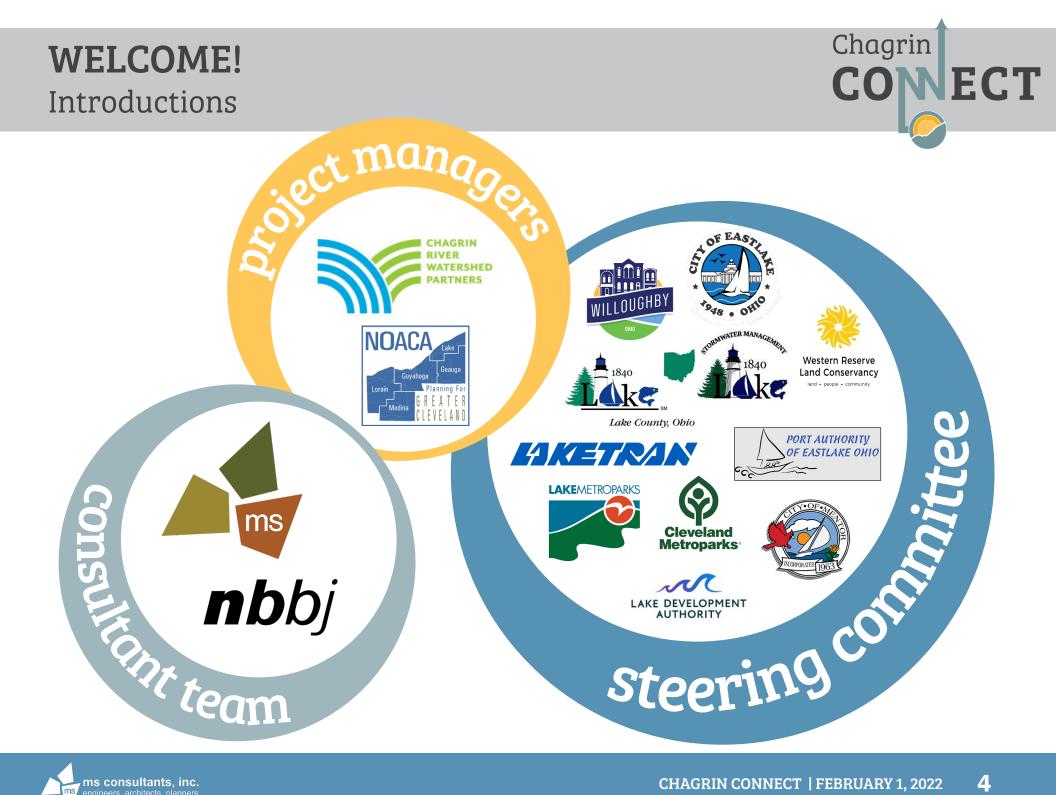

# Chagrin CONNECT Part of the NOACA Lake Erie Connect Study



Steering Committee Meeting #1 February 1, 2022





| $\mathbf{W}$ | EL | CC | )M | ΙE |
|--------------|----|----|----|----|
|              |    |    |    |    |

ABOUT

FINDINGS

ACTIVITY

GOALS

**NEXT STEPS** 







| WELCOME    |
|------------|
| ABOUT      |
| FINDINGS   |
| ACTIVITY   |
| GOALS      |
| GUALS      |
| NEXT STEPS |





ms consultants, inc.

# **WELCOME!** Today's Objectives







# **WELCOME!** Steering Committee Role





### **THANK YOU FOR YOUR TIME AND SUPPORT!**

### GUIDE AND REFINE CONCEPTS

CARRY THE VISION FORWARD







### WELCOME

ABOUT

**FINDINGS** 

ACTIVITY

GOALS

NEXT STEPS







# **ABOUT** Project Purpose



1. Create comprehensive regional trail and public access plan to Lake Erie and the Chagrin River

2. Determine priority sites for waterfront access opportunities

3. Leverage the concurrent NOACA Lake Erie Connect study



# **ABOUT** Study Area

Ten municipalities in Western Lake County surrounding the lower (downstream) portion of the Chagrin River:

Willowick, Lakeline, Eastlake, Willoughby, Mentor-on-the-Lake, Mentor, Waite Hill, Kirtland, Willoughby Hills, Wickliffe



Ch